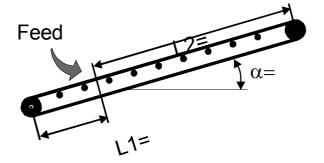

# 1. Conveyor characteristics

| Conveyor type                                                                             | Flat       |     |    |             |             |
|-------------------------------------------------------------------------------------------|------------|-----|----|-------------|-------------|
| Arrangement                                                                               | Horizontal |     |    | Inclined, o | <b>ν=</b> ° |
| Conveyor length, m                                                                        |            |     |    |             |             |
| Conveyor bends                                                                            | yes        |     | no |             | amount      |
| Belt width, mm:                                                                           |            |     |    |             |             |
| Speed, m/s:                                                                               |            |     |    |             |             |
| Tension                                                                                   | Cargo      |     |    | Screw       |             |
| Belt joint                                                                                | Riveted    |     |    | Vulcanize   | ed          |
| Presence of the raised                                                                    | Yes        |     |    | No          |             |
| edge                                                                                      |            |     |    |             |             |
| Length of the supposed cable line between the weight platform and the electronic block, m |            |     |    |             |             |
| Length of the supposed cable line between the electronic block and the portable           |            |     |    |             |             |
| board, m                                                                                  |            |     |    |             |             |
| Additional portable board                                                                 |            | yes |    | no          | amount      |
| Presence of the stop device of the                                                        |            | yes |    | no          | type        |
| reverse belt motion                                                                       |            |     |    |             |             |