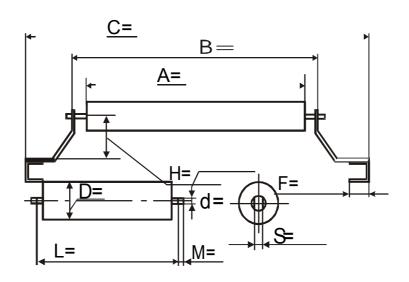

## 2. Roller support characteristics

| From "Customer" | From "Executor" |  |  |  |
|-----------------|-----------------|--|--|--|
|                 |                 |  |  |  |