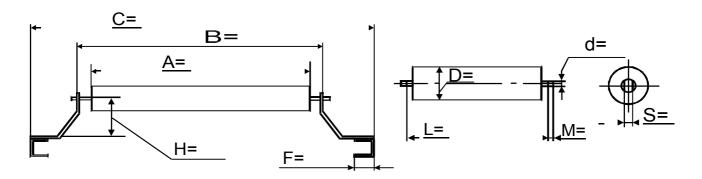

#### **ROLLER ARRANGEMENT**

| <br> | <br><b>-</b> · |
|------|----------------|
| <br> | <br><b>-</b> · |

## **FLAT CONVEYOR**

From "Customer"

From "Executor"